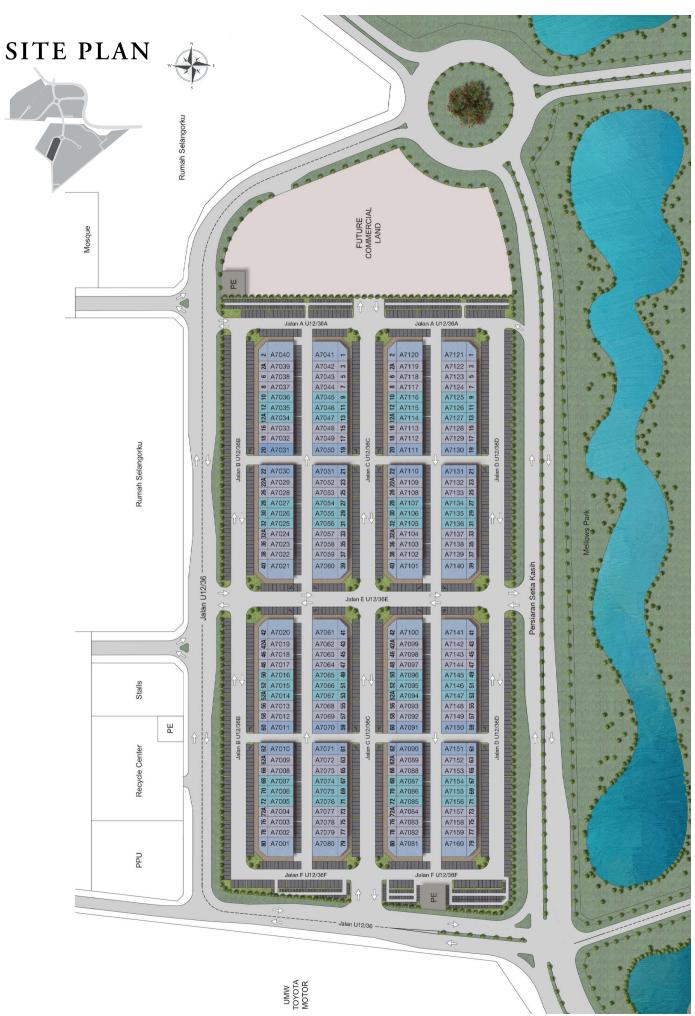

## THE FIRST COMMERCIAL DEVELOPMENT IN ECO ARDENCE

Cutting-edge entrepreneurs, creative retailers and revolutionary restaurateurs looking to reach for the top will find the perfect launching point at Ardence Crest. As the first commercial offering in Eco Ardence, Ardence Crest is the opening salvo for the township's 90-acre commercial development.

coming township.

The exclusive 2- and 3-storey lifestyle shop-offices in Ardence Crest come with spacious double-volume units. Find your business breakthrough with this ideal opportunity to seize the pioneer advantage in this up-and-

Ardence Crest will also be accessible to the surrounding communities in Setia Alam, Shah Alam and Klang.

Artists' Impression