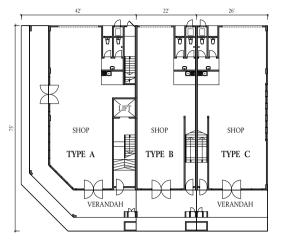

## FLOOR PLAN

Ground Floor

First Floor

Second Floor

| STRUCTURE                                | Reinforced Concrete                                                                          |                                    |                     |             |  |
|------------------------------------------|----------------------------------------------------------------------------------------------|------------------------------------|---------------------|-------------|--|
| WALL                                     | Brickwork                                                                                    |                                    |                     |             |  |
| ROOF COVERING                            | Concrete Slab / Metal Roof                                                                   |                                    |                     |             |  |
| ROOF FRAMING                             | Reinforced Concrete Structure / Metal Roof Truss                                             |                                    |                     |             |  |
| CEILING                                  | Skim Coat / Ceiling Board                                                                    |                                    |                     |             |  |
| WINDOWS                                  | Aluminium Framed Glass Casement / Top Hung /<br>Sliding / Fixed Glass / Fixed Glass Louvered |                                    |                     |             |  |
| DOORS                                    | Ground Floor                                                                                 |                                    |                     |             |  |
|                                          | Main Entrance                                                                                | Glass Door                         |                     |             |  |
|                                          | Side Entrance (Type A1, A2 only)                                                             | Glass Door                         |                     |             |  |
|                                          | Back Entrance                                                                                | Roller Shutter                     |                     |             |  |
|                                          | Refuse Chamber                                                                               | Aluminium Louvere                  | ed Door             |             |  |
|                                          | Others                                                                                       | Flush Door                         |                     |             |  |
|                                          | First / Second Floor                                                                         |                                    |                     |             |  |
|                                          | Main Entrance                                                                                | Fire Rated Door                    |                     |             |  |
|                                          | Others                                                                                       | Flush Door                         |                     |             |  |
| IRONMONGERY                              | Quality Ironmongery                                                                          |                                    |                     |             |  |
| WALL FINISHES                            | Toilets                                                                                      | Ceramic Tiles to Cei               | ling Height         |             |  |
|                                          | Pantry (Ground Floor only)                                                                   | 2100mm High Cera                   | mic Tiles           |             |  |
|                                          | Others                                                                                       | Plaster & Paint                    |                     |             |  |
| FLOOR FINISHES                           | Corridor                                                                                     | Porcelain Tiles / Concrete Imprint |                     |             |  |
|                                          | Staircase                                                                                    | Porcelain Tiles / Cement Render    |                     |             |  |
|                                          | Toilet                                                                                       | Ceramic Tiles                      |                     |             |  |
|                                          | Pantry (Ground Floor only)                                                                   | Ceramic Tiles                      |                     |             |  |
|                                          | Others                                                                                       | Cement Render                      |                     |             |  |
|                                          |                                                                                              | Type A1, A2                        | Type B1, B2, B3, B4 | Type C1, C2 |  |
| SANITARY &                               | Water Closet                                                                                 | 6                                  | 4                   | 4           |  |
| PLUMBING FITTINGS                        | Wash Basin                                                                                   | 3                                  | 2                   | 2           |  |
|                                          | Shower                                                                                       | 3                                  | 2                   | 2           |  |
|                                          | Kitchen Sink (Ground Floor only)                                                             | 1                                  | 1                   | 1           |  |
| ELECTRICAL                               | Light Point                                                                                  | 89                                 | 33                  | 36          |  |
| INSTALLATION                             | 13 Amp Power Point                                                                           | 22                                 | 16                  | 16          |  |
| INTERNAL TELEPHONE<br>TRUNKING & CABLING | Fiber Wall Socket                                                                            | 3                                  | 2                   | 2           |  |