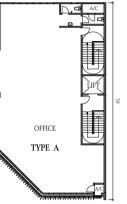

## FLOOR PLAN

Ground Floor

First Floor

Second Floor

| STRUCTURE                                | Reinforced Concrete                                                                          |                                    |                     |             |  |
|------------------------------------------|----------------------------------------------------------------------------------------------|------------------------------------|---------------------|-------------|--|
| WALL                                     | Brickwork                                                                                    |                                    |                     |             |  |
| ROOF COVERING                            | Concrete Slab / Metal Roof                                                                   |                                    |                     |             |  |
| ROOF FRAMING                             | Reinforced Concrete Structure / Metal Roof Truss                                             |                                    |                     |             |  |
| CEILING                                  | Skim Coat / Ceiling Board                                                                    |                                    |                     |             |  |
| WINDOWS                                  | Aluminium Framed Glass Casement / Top Hung /<br>Sliding / Fixed Glass / Fixed Glass Louvered |                                    |                     |             |  |
| DOORS                                    | Ground Floor                                                                                 |                                    |                     |             |  |
|                                          | Main Entrance                                                                                | Glass Door                         |                     |             |  |
|                                          | Side Entrance (Type A1, A2 only)                                                             | Glass Door                         |                     |             |  |
|                                          | Back Entrance                                                                                | Roller Shutter                     |                     |             |  |
|                                          | Refuse Chamber                                                                               | Aluminium Louvere                  | ed Door             |             |  |
|                                          | Others                                                                                       | Flush Door                         |                     |             |  |
|                                          | First / Second Floor                                                                         |                                    |                     |             |  |
|                                          | Main Entrance                                                                                | Fire Rated Door                    |                     |             |  |
|                                          | Others                                                                                       | Flush Door                         |                     |             |  |
| IRONMONGERY                              | Quality Ironmongery                                                                          |                                    |                     |             |  |
| WALL FINISHES                            | Toilets                                                                                      | Ceramic Tiles to Cei               | ling Height         |             |  |
|                                          | Pantry (Ground Floor only)                                                                   | 2100mm High Cera                   | mic Tiles           |             |  |
|                                          | Others                                                                                       | Plaster & Paint                    |                     |             |  |
| FLOOR FINISHES                           | Corridor                                                                                     | Porcelain Tiles / Concrete Imprint |                     |             |  |
|                                          | Staircase                                                                                    | Porcelain Tiles / Cement Render    |                     |             |  |
|                                          | Toilet                                                                                       | Ceramic Tiles                      |                     |             |  |
|                                          | Pantry (Ground Floor only)                                                                   | Ceramic Tiles                      |                     |             |  |
|                                          | Others                                                                                       | Cement Render                      |                     |             |  |
|                                          |                                                                                              | Type A1, A2                        | Type B1, B2, B3, B4 | Type C1, C2 |  |
| SANITARY &                               | Water Closet                                                                                 | 6                                  | 4                   | 4           |  |
| PLUMBING FITTINGS                        | Wash Basin                                                                                   | 3                                  | 2                   | 2           |  |
|                                          | Shower                                                                                       | 3                                  | 2                   | 2           |  |
|                                          | Kitchen Sink (Ground Floor only)                                                             | 1                                  | 1                   | 1           |  |
| ELECTRICAL                               | Light Point                                                                                  | 89                                 | 33                  | 36          |  |
| INSTALLATION                             | 13 Amp Power Point                                                                           | 22                                 | 16                  | 16          |  |
| INTERNAL TELEPHONE<br>TRUNKING & CABLING | Fiber Wall Socket                                                                            | 3                                  | 2                   | 2           |  |