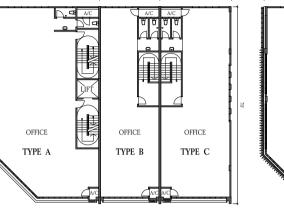

## FLOOR PLAN

Ground Floor

First Floor

Second Floor

| STRUCTURE                                | Reinforced Concrete                                                                          |                                    |                     |             |  |
|------------------------------------------|----------------------------------------------------------------------------------------------|------------------------------------|---------------------|-------------|--|
| WALL                                     | Brickwork                                                                                    |                                    |                     |             |  |
| ROOF COVERING                            | Concrete Slab / Metal Roof                                                                   |                                    |                     |             |  |
| ROOF FRAMING                             | Reinforced Concrete Structure / Metal Roof Truss                                             |                                    |                     |             |  |
| CEILING                                  | Skim Coat / Ceiling Board                                                                    |                                    |                     |             |  |
| WINDOWS                                  | Aluminium Framed Glass Casement / Top Hung /<br>Sliding / Fixed Glass / Fixed Glass Louvered |                                    |                     |             |  |
| DOORS                                    | Ground Floor                                                                                 |                                    |                     |             |  |
|                                          | Main Entrance                                                                                | Glass Door                         |                     |             |  |
|                                          | Side Entrance (Type A1, A2 only)                                                             | Glass Door                         |                     |             |  |
|                                          | Back Entrance                                                                                | Roller Shutter                     |                     |             |  |
|                                          | Refuse Chamber                                                                               | Aluminium Louvere                  | ed Door             |             |  |
|                                          | Others                                                                                       | Flush Door                         |                     |             |  |
|                                          | First / Second Floor                                                                         |                                    |                     |             |  |
|                                          | Main Entrance                                                                                | Fire Rated Door                    |                     |             |  |
|                                          | Others                                                                                       | Flush Door                         |                     |             |  |
| IRONMONGERY                              | Quality Ironmongery                                                                          |                                    |                     |             |  |
| WALL FINISHES                            | Toilets                                                                                      | Ceramic Tiles to Cei               | ling Height         |             |  |
|                                          | Pantry (Ground Floor only)                                                                   | 2100mm High Cera                   | mic Tiles           |             |  |
|                                          | Others                                                                                       | Plaster & Paint                    |                     |             |  |
| FLOOR FINISHES                           | Corridor                                                                                     | Porcelain Tiles / Concrete Imprint |                     |             |  |
|                                          | Staircase                                                                                    | Porcelain Tiles / Cement Render    |                     |             |  |
|                                          | Toilet                                                                                       | Ceramic Tiles                      |                     |             |  |
|                                          | Pantry (Ground Floor only)                                                                   | Ceramic Tiles                      |                     |             |  |
|                                          | Others                                                                                       | Cement Render                      |                     |             |  |
|                                          |                                                                                              | Type A1, A2                        | Type B1, B2, B3, B4 | Type C1, C2 |  |
| SANITARY &                               | Water Closet                                                                                 | 6                                  | 4                   | 4           |  |
| PLUMBING FITTINGS                        | Wash Basin                                                                                   | 3                                  | 2                   | 2           |  |
|                                          | Shower                                                                                       | 3                                  | 2                   | 2           |  |
|                                          | Kitchen Sink (Ground Floor only)                                                             | 1                                  | 1                   | 1           |  |
| ELECTRICAL                               | Light Point                                                                                  | 89                                 | 33                  | 36          |  |
| INSTALLATION                             | 13 Amp Power Point                                                                           | 22                                 | 16                  | 16          |  |
| INTERNAL TELEPHONE<br>TRUNKING & CABLING | Fiber Wall Socket                                                                            | 3                                  | 2                   | 2           |  |